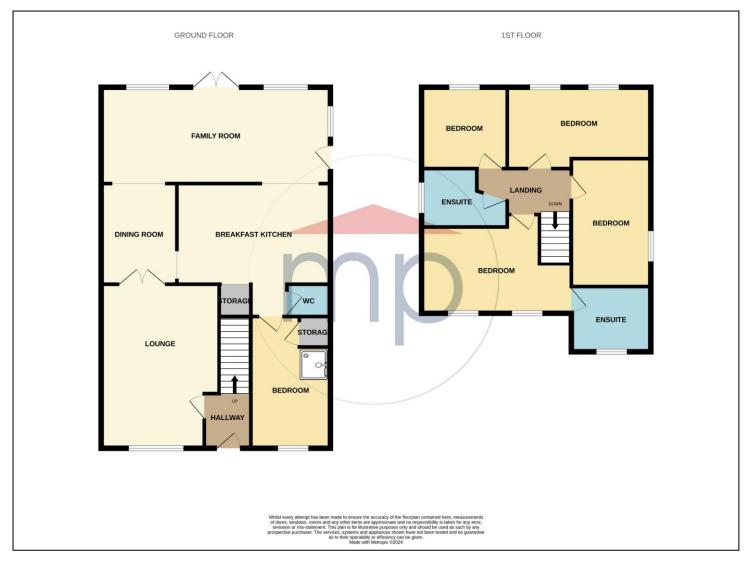

#### **GROUND FLOOR**

#### ENTRANCE HALLWAY

LOUNGE - 5.4m (17'9") x 3.89m (12'9") reducing to 3.43m (11'3") Double doors to ...

**DINING ROOM/SNUG** - 3.3m x 2.5m (10'10" x 8'2") Opening to ...

#### **BREAKFAST KITCHEN & FAMILY/DINING ROOM**

FAMILY/DINING ROOM - 7.54m x 3.18m (24'9" x 10'5")

BREAKFAST KITCHEN - 5.05m x 3.35m (16'7" x 11')

CLOAKROOM/WC - 1.37m x 1.07m (4'6" x 3'6")

**BEDROOM FIVE** - **4.2m x 2.44m (13'9" x 8')** With built-in double shower enclosure.

#### FIRST FLOOR

#### LANDING

BEDROOM ONE - 4.88m (16') reducing to 3.96m (13') x 2.84m (9'4")

EN-SUITE SHOWER ROOM - 2.41m x 2.18m (7'11" x 7'2")

BEDROOM TWO - 4.8m (15'9") x 2.64m (8'8") reducing to 1.9m (6'3")

BEDROOM THREE - 4.4m x 2.41m (14'5" x 7'11")

BEDROOM FOUR - 2.82m x 2.67m (9'3" x 8'9")

BATHROOM - 3.02m (9'11") reducing to 1.85m (6'1") x 1.93m (6'4")