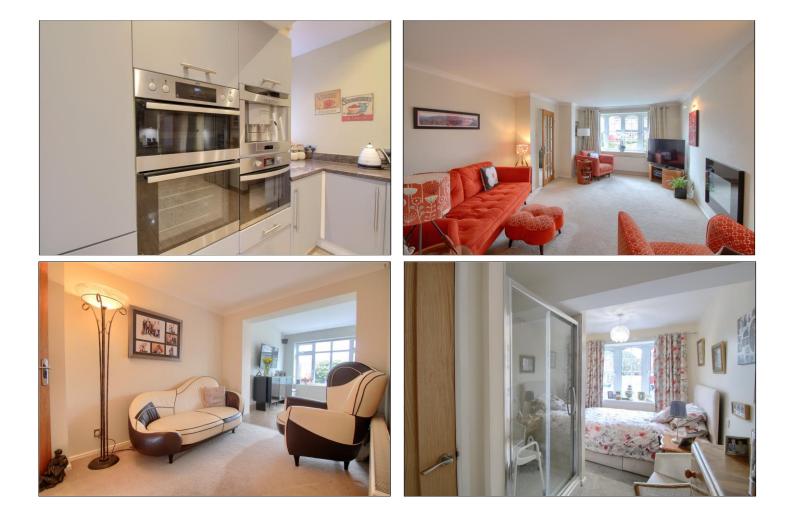

#### **BREAKFAST KITCHEN & FAMILY/DINING ROOM**

FAMILY/DINING ROOM - 7.54m x 3.18m (24'9" x 10'5")

BREAKFAST KITCHEN - 5.05m x 3.35m (16'7" x 11')

CLOAKROOM/WC - 1.37m x 1.07m (4'6" x 3'6")

**BEDROOM FIVE** - **4.2m x 2.44m (13'9" x 8')** With built-in double shower enclosure.

#### LANDING

BEDROOM ONE - 4.88m (16') reducing to 3.96m (13') x 2.84m (9'4")

EN-SUITE SHOWER ROOM - 2.41m x 2.18m (7'11" x 7'2")

BEDROOM TWO - 4.8m (15'9") x 2.64m (8'8") reducing to 1.9m (6'3")

BEDROOM THREE - 4.4m x 2.41m (14'5" x 7'11")