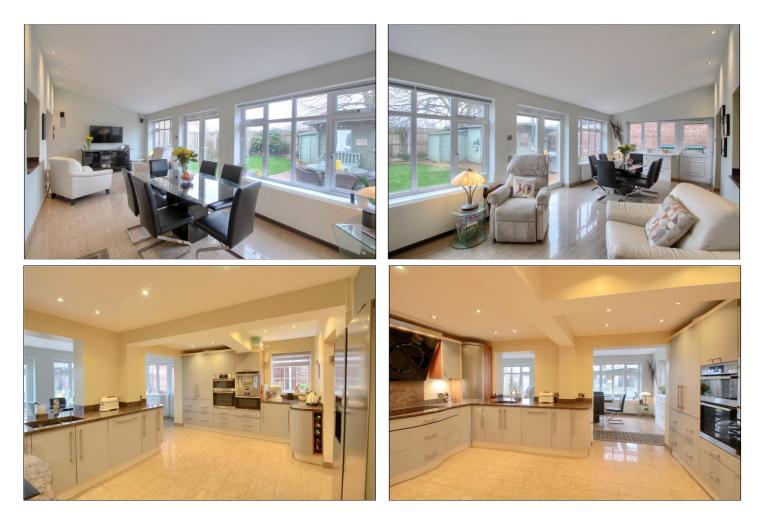

#### ENTRANCE HALLWAY

LOUNGE - 5.4m (17'9") x 3.89m (12'9") reducing to 3.43m (11'3") Double doors to ...

**DINING ROOM/SNUG** - 3.3m x 2.5m (10'10" x 8'2") Opening to ...

#### **BREAKFAST KITCHEN & FAMILY/DINING ROOM**

FAMILY/DINING ROOM - 7.54m x 3.18m (24'9" x 10'5")

BREAKFAST KITCHEN - 5.05m x 3.35m (16'7" x 11')

CLOAKROOM/WC - 1.37m x 1.07m (4'6" x 3'6")

**BEDROOM FIVE** - **4.2m x 2.44m (13'9" x 8')** With built-in double shower enclosure.