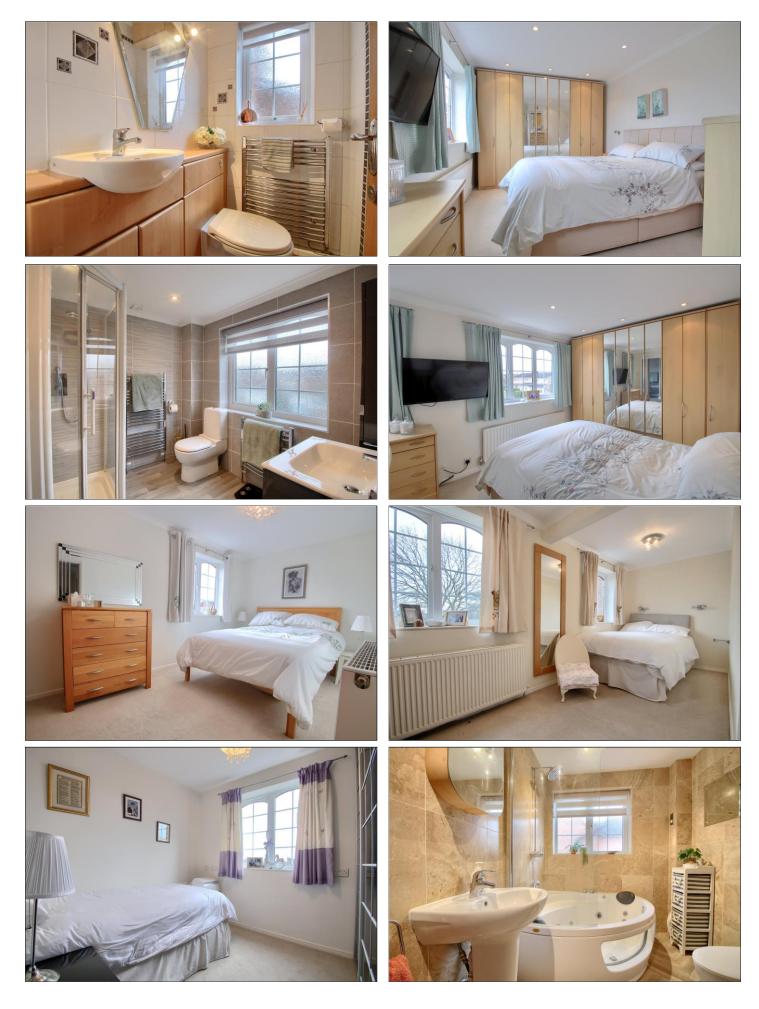

#### LANDING

BEDROOM ONE - 4.88m (16') reducing to 3.96m (13') x 2.84m (9'4")

EN-SUITE SHOWER ROOM - 2.41m x 2.18m (7'11" x 7'2")

BEDROOM TWO - 4.8m (15'9") x 2.64m (8'8") reducing to 1.9m (6'3")

BEDROOM THREE - 4.4m x 2.41m (14'5" x 7'11")

BEDROOM FOUR - 2.82m x 2.67m (9'3" x 8'9")

BATHROOM - 3.02m (9'11") reducing to 1.85m (6'1") x 1.93m (6'4")