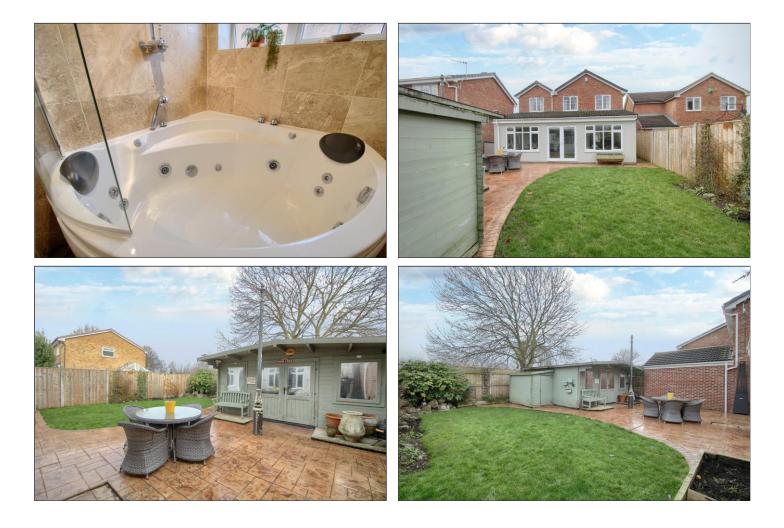

#### NO ONWARD CHAIN

- A Surprisingly Spacious Five Bedroom Detached Family Home Set Within This Popular Yarm Development
- Significantly Extended to Front & Rear with A Two Storey Side Extension Creating Spacious & Versatile Accommodation
- Delightful Lounge with Attractive Decor & Wall Mounted Contemporary Electric Fire
- Superb Breakfast Kitchen with High Gloss Units, Granite Worktops, Built-In Double Oven, Microwave, Induction Hob & Coffee Maker
- Dining Room/Snug Opening to The Full Width Rear Family Room Extension

Which Can Be Used in A Variety of Ways

- There Is a Ground Floor Bedroom with Shower Enclosure Together with A Ground Floor Cloakroom/WC
- Impressive En-Suite Shower Room to The Master Bedroom Together with A Family Bathroom with High Quality Fittings
- Gas Central Heating System & Double Glazing
- Lawned Gardens to Front & Rear, Purpose Built Games Room/Entertaining Space & Block Paved Driveway

## £375,000

www.michaelpoole.co.uk

No onward chain.

A surprisingly spacious five bedroom detached family home set within this popular Yarm development, significantly extended to front and rear with a two storey side extension creating spacious and versatile accommodation and featuring lawned gardens to front and rear, purpose built games room/entertaining space and block paved driveway.

#### **GARDENS & PARKING**

Lawned front garden with a block paved driveway providing off street parking. A block paved side access path and gate leads to the enclosed rear garden, which is mainly laid to lawn with an impressed concrete paved patio area, timber shed, and purpose built outdoor structure which can be utilised as a games room, outdoor office, or entertaining area. AGENTS REF: - DC/LS/YAR240033/26012024