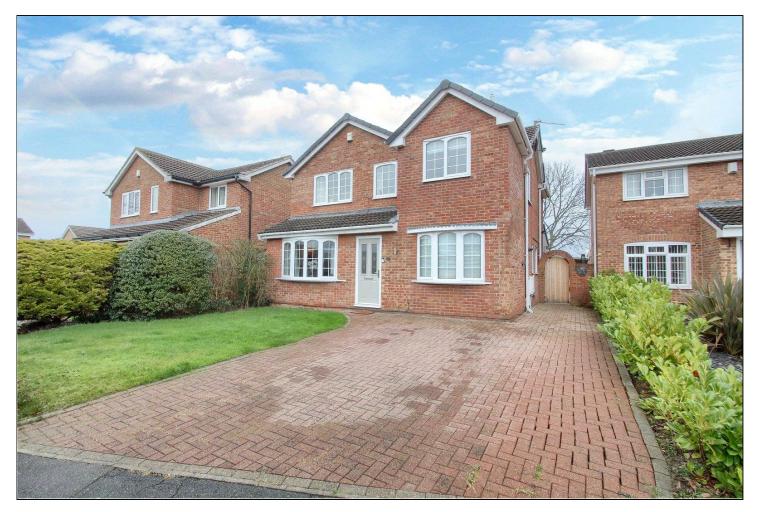

## **GRIFFITHS CLOSE, YARM, TS15 9TZ**

## £375,000

www.michaelpoole.co.uk

No onward chain.

A surprisingly spacious five bedroom detached family home set within this popular Yarm development, significantly extended to front and rear with a two storey side extension creating spacious and versatile accommodation and featuring lawned gardens to front and rear, purpose built games room/entertaining space and block paved driveway.

#### **GARDENS & PARKING**

Lawned front garden with a block paved driveway providing off street parking. A block paved side access path and gate leads to the enclosed rear garden, which is mainly laid to lawn with an impressed concrete paved patio area, timber shed, and purpose built outdoor structure which can be utilised as a games room, outdoor office, or entertaining area. AGENTS REF: - DC/LS/YAR240033/26012024